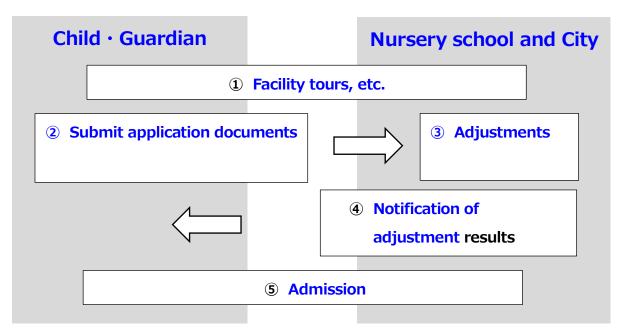

#### Flow of Admission Procedures (Admission in April 2024, etc.)

The following is the procedure for those who wish to enroll a child in preschool from April, and for those who wish to enroll mid-year (after maternity leave or childcare leave).

The same applies for before the birth of a child.

♦ For those who wish to enroll in preschool in April of the new school year, after maternity leave, after childcare leave, or before childbirth

Applications must be submitted on time.

#### ♦ Schedule of public nursery school (hoikuen) visits

Date and time  $\cdot \cdot \cdot \cdot 10:00 \sim 11:00$  on every Tuesday \*Reservations required.

Please make an appointment in advance at the preschool of your choice.

Please note that we may not be able to accommodate your request due to events, etc. For details, please see the city website.

#### ♦ Schedules, etc. for tours of private childcare facilities

Dates · · · · Vary according to each facility, so please inquire at each facility.