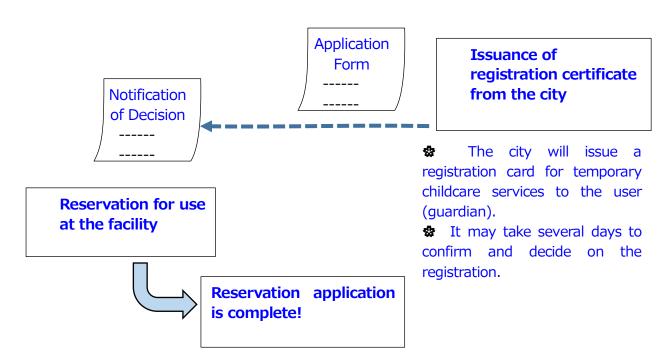

#### Fujiyoshida City Temporary Childcare Service

You can temporarily leave your child at a childcare facility for work, illness, nursing care, weddings, funerals, refreshments, etc.

### Flow of Procedures for Temporary Childcare in Fujiyoshida City

# For the second and subsequent reservations, the user (parent/guardian) should contact the facility directly.

| Facility Name | Eligibility         | Daycare  | Location     | Number of | Application |
|---------------|---------------------|----------|--------------|-----------|-------------|
|               |                     | hours    |              | children  | /Inquiries  |
| Certified     | Infants and         | Monday   | Araya        | 5名        | 22-5678     |
| Childcare     | toddlers from 6     | - Friday |              |           |             |
| Center        | months to preschool | 9:00~    |              |           |             |
| Ubuntu Fuji   | age who do not      | 16:00    |              |           |             |
| no Mori       | attend nursery      |          |              |           |             |
| Certified     | schools, certified  | Monday   | Shimoyoshida | 10名       | 30-1040     |
| Nursery Coco  | kindergartens, or   | - Friday |              |           |             |
|               | kindergartens.      | 8:00~    |              |           |             |
|               |                     | 17:00    |              |           |             |