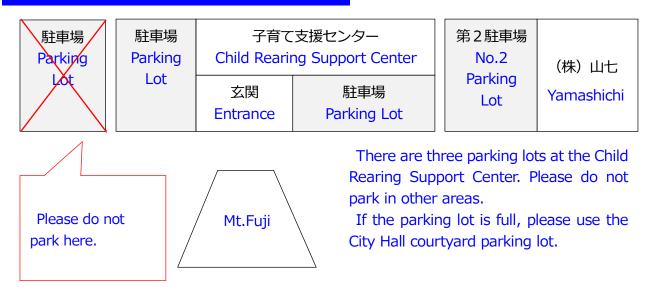

In principle, working 64 to 120 hours per month, or for childcare reasons other than those listed above.

Daycare hours: 08:30 - 16:30 (8-hour daycare)

\*Even those who work more than 120 hours per month may request shorter hours of childcare.

Approved reasons: employment, childbirth, parental illness or disability, nursing care for relatives living together, job search, school enrollment, and continued use during childcare leave.

#### **♦** Requesting change of the childcare hours

If you need to switch from "standard hours" to "Reduced hours" or vice versa due to a change in working hours, you need to follow the procedures in advance. The change will be reflected in the daycare fee from the month following the month of application.

#### About Parking at the Childcare Support Center



#### Additional documents required for childcare certification

Documents certifying the reason (reason) for the need for childcare

• : Documents that must be submitted

O: Either one of the above documents or other documents that can be used as proof

| No. | Reason for requiring childcare                   | Requird documents (example)                                                       |
|-----|--------------------------------------------------|-----------------------------------------------------------------------------------|
| 1   | Employment                                       | Certificate of employment                                                         |
|     |                                                  | • A copy of the most recent monthly pay stub (if you pla