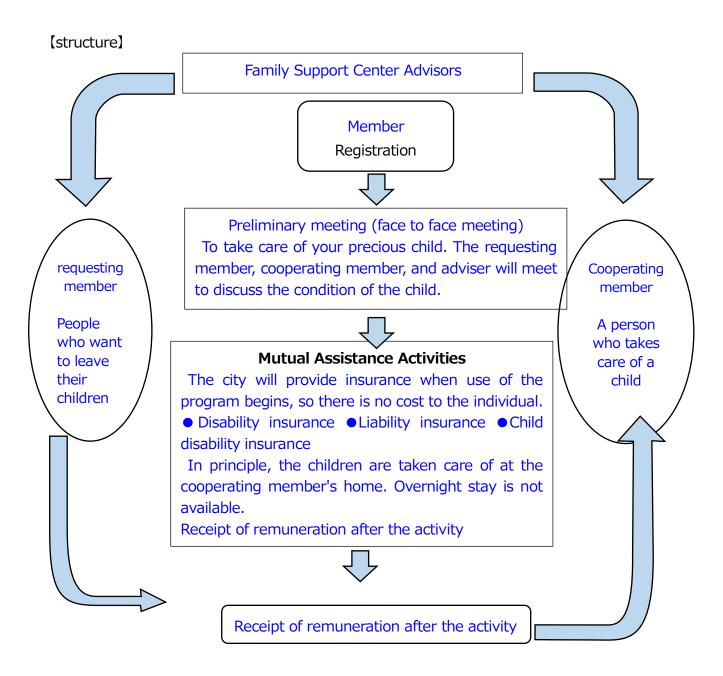

## Fujiyoshida Family Support Center

This is a membership organization that supports child-rearing families.

It is a mutual assistance activity between members who need help with child-rearing and those who can help with child-rearing.

#### [Eligible persons]

Fujiyoshida City residents 0 years old - 6th grade elementary school students

#### [Main Activities]

Transportation of children to and from daycare facilities

Taking care of children at the beginning and end of the daycare and elementary school daycare periods.

Taking care of children when their parents are out of town on business (visits to the school, hospital visits, weddings, funerals, etc.).

Childcare services for children before and after childbirth or when the mother is hospitalized for illness or when no one is available to watch the child.

#### Child care for urgent work or overtime

#### (Items required for registration)

Seal (inkan)

2 photos (3cm x 2.2cm) of the parent/guardian \*No registration fee is required.

Remuneration standards] Half of the stipulated remuneration is subsidized by the city.