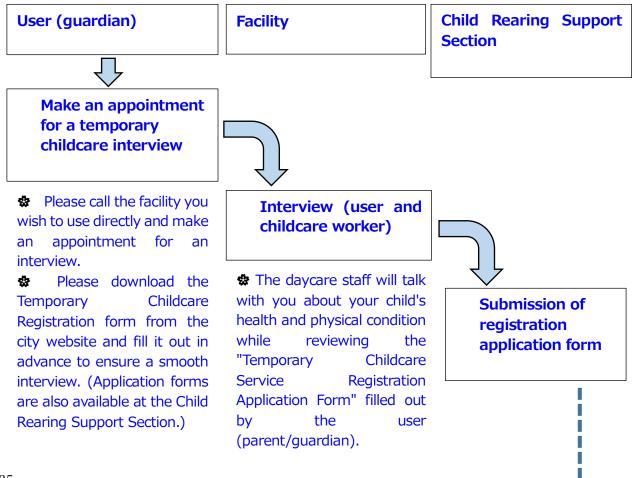

#### Fujiyoshida City Temporary Childcare Service

You can temporarily leave your child at a childcare facility for work, illness, nursing care, weddings, funerals, refreshments, etc.

### Flow of Procedures for Temporary Childcare in Fujiyoshida City

# For the second and subsequent reservations, the user (parent/guardian) should contact the facility directly.

| Facility Name | Eligibility         | Daycare  | Location     | Number of | Application |
|---------------|---------------------|----------|--------------|-----------|-------------|
|               |                     | hours    |              | children  | /Inquiries  |
| Certified     | Infants and         | Monday   | Araya        | 5名        | 22-5678     |
| Childcare     | toddlers from 6     | - Friday |              |           |             |
| Center        | months to preschool | 9:00~    |              |           |             |
| Ubuntu Fuji   | age who do not      | 16:00    |              |           |             |
| no Mori       | attend nursery      |          |              |           |             |
| Certified     | schools, certified  | Monday   | Shimoyoshida | 10名       | 30-1040     |
| Nursery Coco  | kindergartens, or   | - Friday |              |           |             |
|               | kindergartens.      | 8:00~    |              |           |             |
|               |                     | 17:00    |              |           |             |